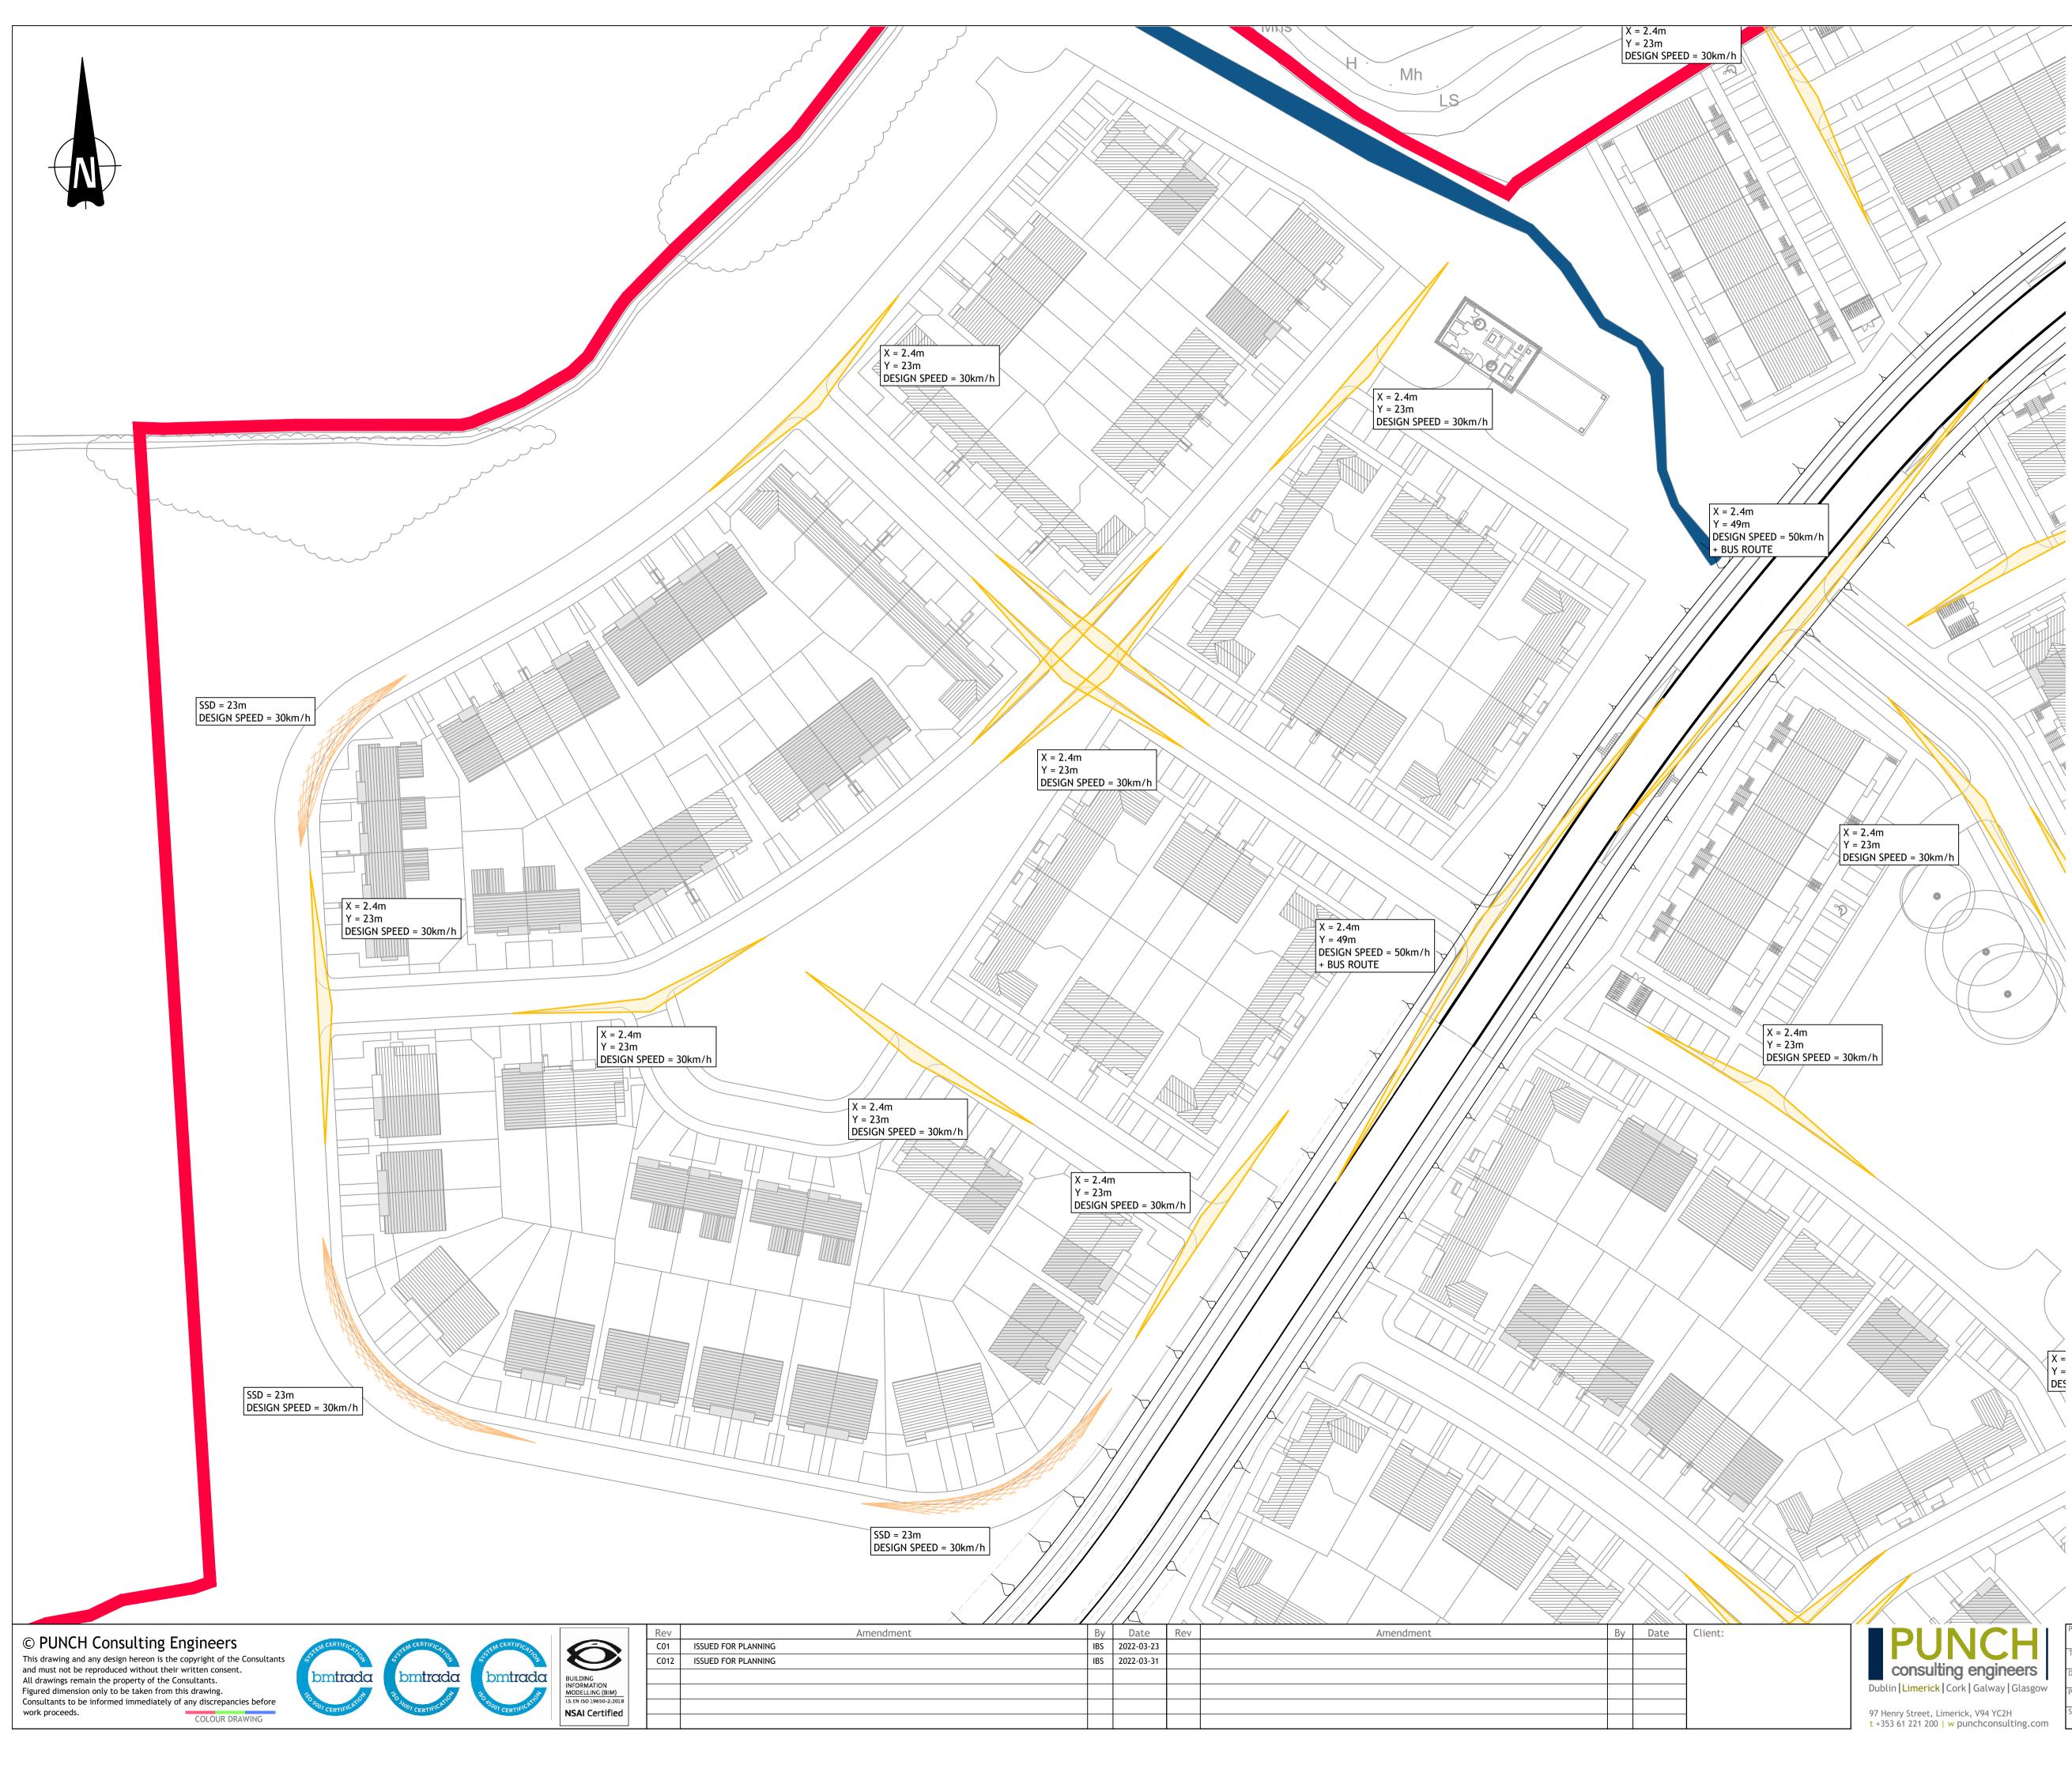

NOTES: 1. VISIBILITY SPLAYS AT JUNCTIONS ASSESSED IN ACCORDANCE WITH SECTION 4.4.5 AND TABLE 4.2 OF THE DESIGN MANUAL URBAN ROADS AND STREETS 2019

| PIINCH                                  | _                      | CONNEL                |  |  |  |
|-----------------------------------------|------------------------|-----------------------|--|--|--|
|                                         | Title: VISIBILITY SIGH |                       |  |  |  |
| consulting engineers                    | Drawn:                 | Date drawn:           |  |  |  |
| in Limerick Cork Galway Glasgow         | IB Skoric              | 2021-06               |  |  |  |
| IN   LIMERICK   CORK   Galway   Glasgow | Project No:<br>192229  | Model Ref:<br>192229- |  |  |  |
| Characterister VOAVCOLL                 | Scale @ A1.            | Document No           |  |  |  |